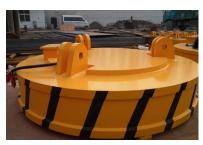

## **Description**

The Crane Electromagnetic Chuck work with various cranes to take the place of manual work to lift all kinds of ferromagnetic materials. It is widely used in iron and steel industry, ship building, heavy machinery, port, railway, and another field etc. It is the best choice to lift kinds of steel and iron materials. It liberates people from dangerous, grim and heavy working environment. Because lifting electromagnet chuck can be used in some extreme environment, such as high or low temperature, highly toxic, underwater, places full of dust and etc.

## **Specification**

Feature: Electromagnet with deep magnetic permeability

Power supply: Customized Temperature: 100°C~700°C Cold-state power: 3.3kw~33.9kw Cold-state current: 15A~154A Lift capacity: cold state/hot state