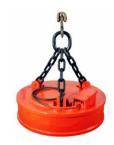

## **Description**

The Crane Electromagnetic Chuck work with various cranes to take the place of manual work to lift all kinds of ferromagnetic materials. It is widely used in iron and steel industry, ship building, heavy machinery, port, railway, and another field etc. It is the best choice to lift kinds of steel and iron materials. It liberates people from dangerous, grim and heavy working environment. Because lifting electromagnet chuck can be used in some extreme environment, such as high or low temperature, highly toxic, underwater, places full of dust and etc.

## **Specification**

Feature: Electromagnet with deep magnetic permeability

Power supply: Customized Temperature: 100°C~700°C Cold-state power: 3.3kw~33.9kw Cold-state current: 15A~154A Lift capacity: cold state/hot state